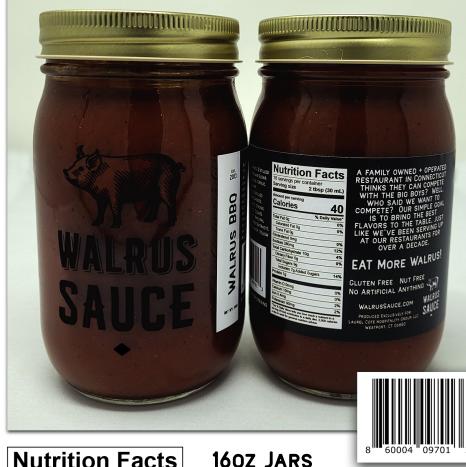

## WALRUS BBQ

ALL NATURAL INGREDIENTS, NOT TOO SWEET, NOT TOO ACIDIC, NO JUNK, A SAUCE THAT IS ALWAYS JUST RIGHT.

KNOWN FOR QUALITY. THE WALRUS BRAND HAS BEEN SERVING GREAT FLAVORS IN OUR FAMILY-OWNED AND OPERATED RESTAURANTS SINCE 2013. THIS IS IN NO SMALL PART TO OUR PHILOSOPHY OF MAKING EVERYTHING FROM SCRATCH. INCLUDING OUR SAUCES. RUBS. AND DRESSINGS. WE USE ALL NATURAL INGREDIENTS. FOCUSING ON BOLD FLAVORS AND **BALANCED SEASONINGS. TASTES** THAT ARE GREAT TO SHARE WITH YOUR FAMILY. BUT GLUTTONOUS ENOUGH ENJOY WITH A ROWDY **GROUP OF FRIENDS.** 

OUR SIGNATURE WALRUS BBQ SAUCE IS KILLER ON SMOKED MEATS, BURGERS, DEFINITELY FRENCH FRIES, AND VEGETABLES... IF THAT'S YOUR THING.

| Serving size 2 tbsp                                                                                                                           | (30 mL)    |
|-----------------------------------------------------------------------------------------------------------------------------------------------|------------|
| Amount per serving                                                                                                                            |            |
| Calories                                                                                                                                      | 40         |
| % Da                                                                                                                                          | ily Value* |
| Total Fat <sup>0</sup> g                                                                                                                      | 0%         |
| Saturated Fat 0g                                                                                                                              | 0%         |
| Trans Fat 0g                                                                                                                                  |            |
| Cholesterol 0mg                                                                                                                               | 0%         |
| Sodium 280mg                                                                                                                                  | 12%        |
| Total Carbohydrate 10g                                                                                                                        | 4%         |
| Dietary Fiber 0g                                                                                                                              | 0%         |
| Total Sugars 9g                                                                                                                               |            |
| Includes 7g Added Sugars                                                                                                                      | 14%        |
| Protein 1g                                                                                                                                    |            |
| Vitamin D 0mcg                                                                                                                                | 0%         |
| Calcium 10mg                                                                                                                                  | 0%         |
| Iron 0.4mg                                                                                                                                    | 2%         |
| Potassium 90mg                                                                                                                                | 2%         |
| *The % Daily Value tells you how much a nut<br>serving of food contributes to a daily diet 2,0<br>a day is used for general nutrition advice. |            |

16oz Jars 12-Unit Minimums 2 YEAR SHELF-LIFE TIME-TESTED RECIPE GLUTEN-FREE NUT & SEED OIL FREE

## **NO ARTIFICIAL ANYTHING**

INGREDIENTS: TOMATO CONCENTRATE, DISTILLED WHITE VINEGAR, BROWN SUGAR, CANE SUGAR, ONIONS, GARLIC, APPLE CIDER VINEGAR, WORCESTERSHIRE (DISTILLED WHITE VINEGAR, MOLASSES, SUGAR, WATER, SALT, ONIONS, ANCHOVIES, GARLIC, CLOVES, TAMARIND EXTRACT, NATURAL FLAVORS, CHILI PEPPER EXTRACT), NATURAL SMOKE FLAVOR, YELLOW MUSTARD, SALT

LAUREL COTE HOSPITALITY GROUP, LLC W JFARRELL@WALRUSALLEY.COM

WESTPORT, CT 203-333-2733 WALRUSSAUCE.COM